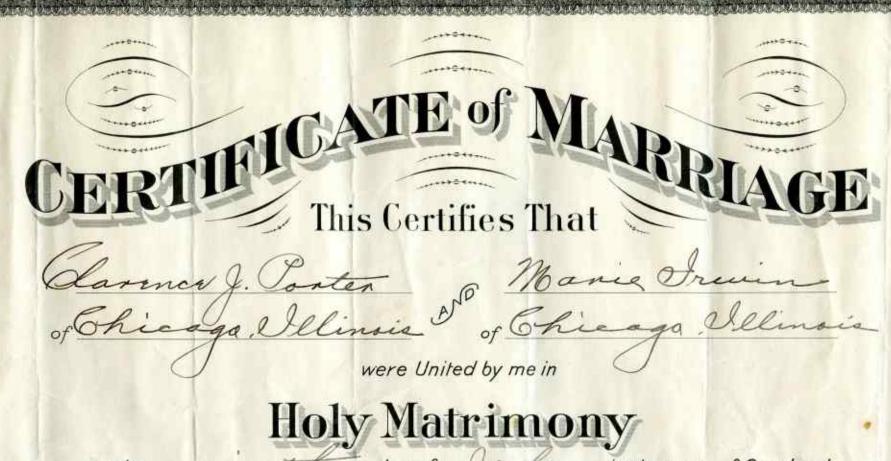

STATE OF ILLINOIS. SS. County of Cook.

 MICHAEL J. FLYNN, County Clerk of the County of Cook, in the State aforesaid, and Keeper of the Records and Files of said County, do hereby certify that the attached is a true and correct copy of the Original Record on file, all of which appears from the records and files in my office.